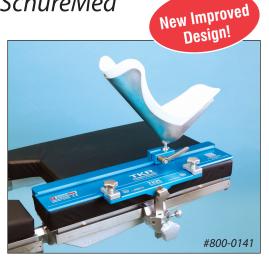

## **TKR Positioner for Total Knee Replacement**

Incredibly innovative knee positioner that offers a completely secure, dynamic-range of patient positions for TKR procedures from SchureMed

This is a huge leap forward for the surgeon and patient alike for total knee replacements. The ball-track system at the heel of the leg holder places the operative leg in flexion, extension, tilt and rotation.

## **TKR Positioner for Total Knee Replacement**

**#800-0141** with 24"L Track System **#800-0171** with 30"L Track System

CamLoc Clamp

**#800-0271** US **#800-00271-UK** UK **#800-0271-EU** EU **#800-00271-DEN** DEN