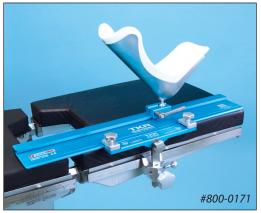

## **TKR Positioner for Total Knee Replacement**

Incredibly innovative knee positioner that offers a completely secure, dynamic-range of patient positions for TKR procedures from SchureMed

This is a huge leap forward for the surgeon and patient alike for total knee replacements. The ball-track system at the heel of the leg holder places the operative leg in flexion, extension, tilt and rotation.

## **TKR Positioner for Total Knee Replacement**

**#800-0141** with 24"L Track System **#800-0171** with 30"L Track System

CamLoc Clamp

**#800-0271** US **#800-00271-UK** UK **#800-0271-EU** EU **#800-00271-DEN** DEN